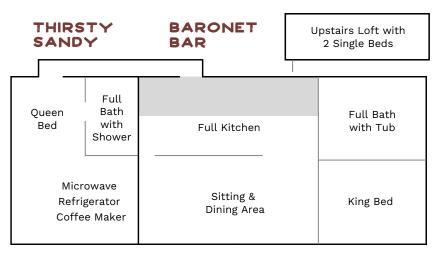

ed Half Half Tub/ Shower Bath Bath Living Room with Fireplace #2 #3 Double Bed Queen Bed

| Full Kitche         | n & Dining Area                  | #2<br>Queen Bed |
|---------------------|----------------------------------|-----------------|
|                     |                                  | Tub/<br>Shower  |
| Queen Bed<br>Shower | Living<br>Room with<br>Fireplace | #3<br>Queen Bed |

**ISABELLA BIRD** 

# TOMMY'S HOUSE

#### MAMA J



PLEASE E-MAIL COMPLETED FORM TO YOUR COORDINATOR. THANK YOU! CALL US WITH ANY QUESTIONS: 970-667-3915



Group Name: \_\_\_\_\_

Arrival Date: \_\_\_\_\_

# **GUEST HOUSES**

Type or print first and last name of each occupant on the lines under the appropriate lodging unit. If guest is under the age of 18, list age next to name.

# UPPER J HOUSE



## LOWER J HOUSE

SIR SYLVAN

#### OH RAINBO

| 3/4 Bath<br>with<br>Shower      | Kitchenette  | 2 Single<br>Beds | Full Bath<br>with Shower |
|---------------------------------|--------------|------------------|--------------------------|
| King Bed<br>or 2 Single<br>Beds | Sitting Area | Sitting Area     | Queen Bed                |

\_\_\_\_\_

PLEASE E-MAIL COMPLETED FORM TO YOUR COORDINATOR. THANK YOU! CALL US WITH ANY QUESTIONS: 970-667-3915